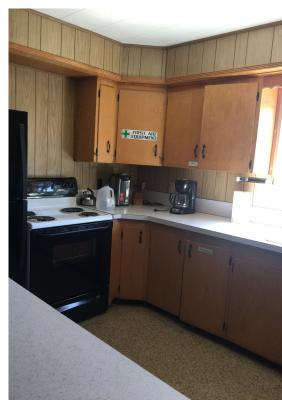

### **UPRD KITCHEN REMODEL IS DONE!**

This is a proud moment for the UPRD and our community during a tumultuous year. We are excited to unveil the remodeled "sterile kitchen" at the Community Center! We've dreamed of redoing the kitchen for many years and in early 2020 a grant for \$23,335 was secured to cover two-thirds of the remodel costs. Thanks to generous donations from our community, the UPRD raised an additional \$18,850, and after months of planning, the old kitchen was torn out in April and then the work began. Today, it's officially complete.