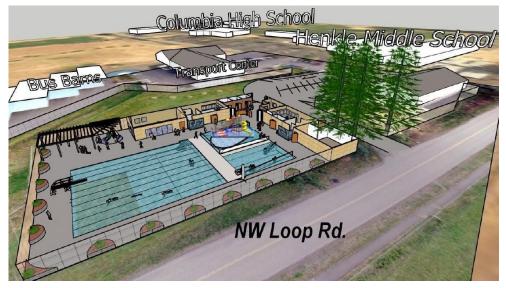

Community Plans for the White Salmon Pool

#### WHITE SALMON POOL UPDATE

Since its inception 3 years ago, the Board of the White Salmon Valley Pool Metropolitan Park District has worked tirelessly to plan and build a new pool for our community. Things have come a long way since then, and we are excited to share this update on the project. The park district was created and funded with a perpetual levy in 2018 to build, operate and maintain a community pool for the White Salmon Valley. The borders of the park district are the same as the White Salmon Valley School District within Klickitat County, encompassing White Salmon, Bingen, BZ Corner, Husum, and Snowden. A 1.4-acre site has been leased for the facility adjacent to the Henkle Middle School campus between the Mid-Columbia Transport Center bus barns and Loop Road. The outdoor extended-season facility will include three pools: an 8-lane, 25-yard competition pool with a deep end diving board, a warmer pool for therapy and relaxation, plus a splash-pad and baby pool area. The facility will also include a community room for parties and community functions, two public and three private changing rooms, in addition to office space. Groundbreaking is scheduled to begin Summer 2021 with a goal of opening Summer season 2022. The build cost is estimated at \$2.6 - 3M. The park district plans to fund the project with tax levy funds, grants, donations, and possibly loans. Over \$1.1 million in levy funds and donations have been secured. Organizers have applied (and are well-ranked) for two Washington State grants totaling \$850,000. An application has also been submitted for a third at \$446,000.